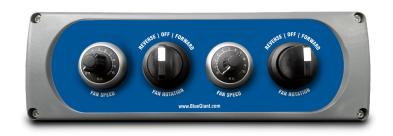

## Two Fan Controller

## **Key Features**

- · Easily mounted to wall
- · Control each fan individually
- 100' (30.48 meters) of 6-core cable for installation supplied by Blue Giant (x 2)
- Operates fan in either forward (cooling) or reverse (destratification)
- · Manually control the speed of each fan

## **Technical Specifications**

| AutoPilot Controller Specifications |                                               |       |       |        |
|-------------------------------------|-----------------------------------------------|-------|-------|--------|
| Potentionmeter                      | 0-10V DC analog                               |       |       |        |
|                                     | 1000 ohm resistance                           |       |       |        |
|                                     | 0.5W Power consumption                        |       |       |        |
|                                     | IP66 Protection                               |       |       |        |
| Connections                         | Control internals are factory pre-wired       |       |       |        |
|                                     | Two (2) 100' of 6-core shielded wire supplied |       |       |        |
|                                     | One (1) strain relief bushing supplied        |       |       |        |
| 3-Position Switch                   | FORWARD - OFF - REVERSE capability            |       |       |        |
| Enclosure                           | NEMA 4X / IP 65 rating                        |       |       |        |
|                                     | ABS plastic                                   |       |       |        |
|                                     | Dimensions                                    | Н     | W     | D      |
|                                     |                                               | 2.45" | 2.95" | 8.7"   |
|                                     |                                               | 62 mm | 75 mm | 221 mm |