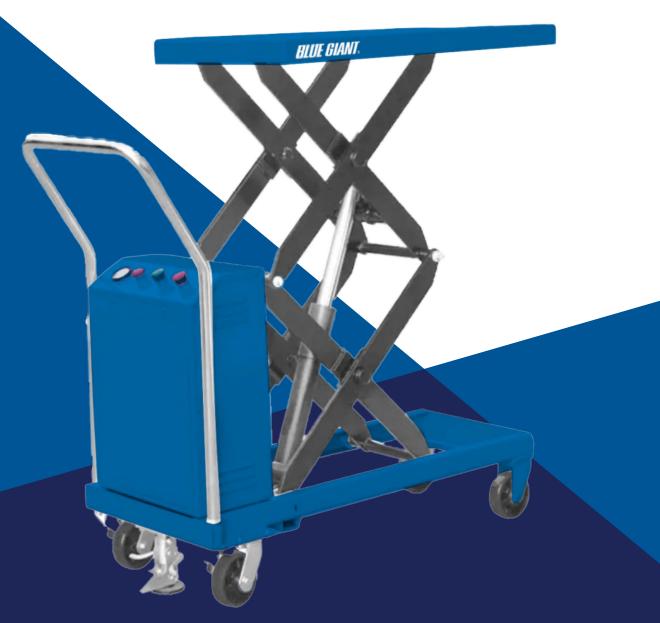

## **MOBILE LIFT TABLES**

Mobile lift tables enhance ergonomics by positioning the load at a convenient working height while providing mobility to easily position the lift where it is needed.

They enhance ergonomics by minimizing lifting, reaching, and stretching to load/ unload. In turn, this reduces the risk of worker injury and improves efficiency.

Blue Giant mobile lift tables are available in a variety of capacities, with single and double scissor models for extra height reach.

## **Mobile Lift Tables Specifications**

| Model    | Description               | Capacity            | Deck Size                        | Max. Plat.<br>Height | Lowered<br>Height |
|----------|---------------------------|---------------------|----------------------------------|----------------------|-------------------|
| BG-660   | Manual Lift               | 660 lbs<br>300 kgs  | 19.7" x 32"<br>500 mm x 813 mm   | 35.4"<br>899 mm      | 11"<br>279 mm     |
| BG-1100  | Manual Lift               | 1100 lbs<br>500 kgs | 19.7" x 32"<br>500 mm x 813 mm   | 35.4"<br>899 mm      | 11"<br>279 mm     |
| BG-770D  | Dbl. Scissor Manual Lift  | 770 lbs<br>350 kgs  | 19.7" x 35.8"<br>500 mm x 909 mm | 51.18"<br>1316 mm    | 13.8"<br>351 mm   |
| BG-770DB | Dbl. Scissor Battery Lift | 770 lbs<br>350 kgs  | 19.7" x 35.8"<br>500 mm x 909 mm | 52"<br>1321 mm       | 15.9"<br>404 mm   |