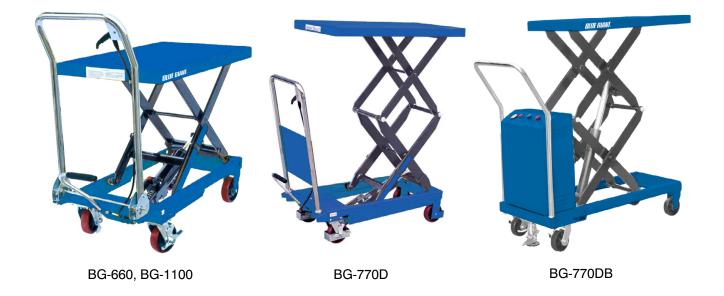

Blue Giant mobile lift tables are available in a variety of capacities, with single and double scissor models for extra height reach.

## **Mobile Lift Tables Specifications**

| Model    | Description               | Capacity            | Deck Size                        | Max. Plat.<br>Height | Lowered<br>Height |
|----------|---------------------------|---------------------|----------------------------------|----------------------|-------------------|
| BG-660   | Manual Lift               | 660 lbs<br>300 kgs  | 19.7" x 32"<br>500 mm x 813 mm   | 35.4"<br>899 mm      | 11"<br>279 mm     |
| BG-1100  | Manual Lift               | 1100 lbs<br>500 kgs | 19.7" x 32"<br>500 mm x 813 mm   | 35.4"<br>899 mm      | 11"<br>279 mm     |
| BG-770D  | Dbl. Scissor Manual Lift  | 770 lbs<br>350 kgs  | 19.7" x 35.8"<br>500 mm x 909 mm | 51.18"<br>1316 mm    | 13.8"<br>351 mm   |
| BG-770DB | Dbl. Scissor Battery Lift | 770 lbs<br>350 kgs  | 19.7" x 35.8"<br>500 mm x 909 mm | 52"<br>1321 mm       | 15.9"<br>404 mm   |