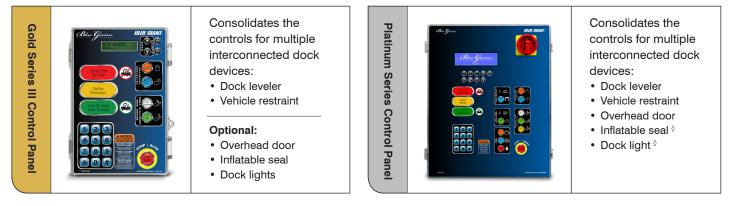

**Gold Series I** 

**Platinum Series** 

STANDALONE

Gold Series II

COMBINATION

| Feature                                | Gold Series I Gold Series II |            | Gold Series III Platinum Series |             |  |
|----------------------------------------|------------------------------|------------|---------------------------------|-------------|--|
| Operates dock leveler                  | Standard                     | _          | Standard                        | Standard    |  |
| Operates vehicle restraint             | _                            | Standard   | Standard                        | Standard    |  |
| Combination controls                   | _                            | _          | Standard                        | Standard    |  |
| Communication package (traffic lights) | Optional <sup>f</sup>        | Standard   | Standard                        | Standard    |  |
| Operates overhead door                 | Optional                     | Optional   | Optional                        | Standard    |  |
| Door interlock provision               | Standard                     | _          | Standard                        | Standard    |  |
| Operates inflatable seal               | Optional*                    | Optional*  | Optional*                       | Optional* 🖇 |  |
| Operates dock light                    | Optional*                    | Optional*  | Optional*                       | Optional* 🖇 |  |
| Personalized security features         | Optional                     | Optional   | Optional                        | Standard    |  |
| Rotary disconnect, integral fused      | Optional**                   | Optional** | Optional**                      | Standard    |  |
| Duplex receptacle, 115 VAC, NEMA 5-15  | _                            |            |                                 | Optional* 🖇 |  |
| LCD display: Operator troubleshooting  | Standard                     | Standard   | Standard                        | Standard    |  |
| Trilingual LCD display text            | _                            | _          |                                 | - Standard  |  |

Available in standard industry voltages: 1PH / 115V – 240V / 50-60HZ 3PH / 208V – 600V / 50-60HZ - Standard for Platinum Series \*Blue Genius™**Gold Series** can only have the dock light OR inflatable enabled, not both. 115V only. \*\* External non-fused rotary disconnect. *f* Communication package lights are optional. ♦ Specify when ordering