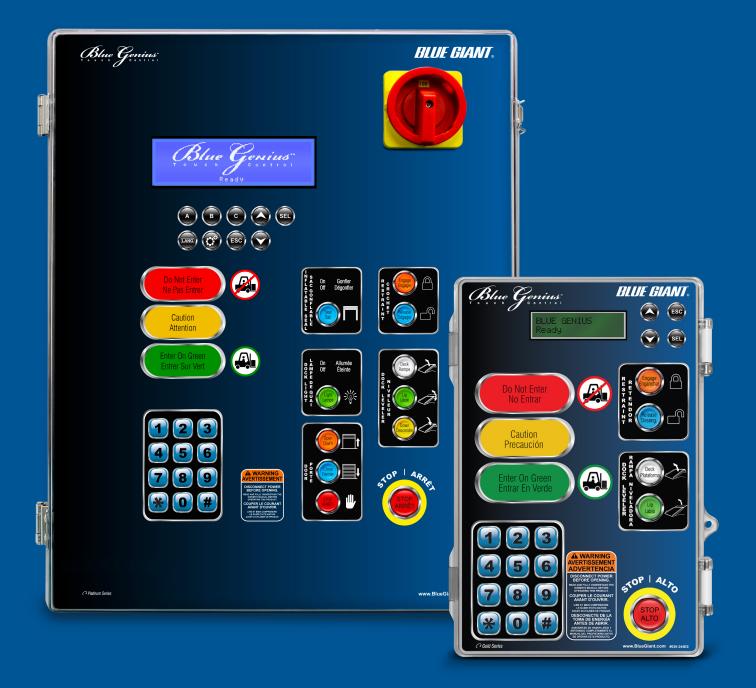

### Blue Genius™ Master Control Panels: Gold and Platinum Performance for Dock Operations

The Blue Genius<sup>™</sup> Master Control Panels represent the highest level in loading dock safety and productivity. A single control station integrates all required functions, enabling the safe and simplified operation of any dock system from one central location.

## **Versatile Application**

By providing a single source for dock operations, the Blue Genius<sup>™</sup> Master Control Panels improve safety, efficiency, and productivity while reducing electrical costs and optimizing wall space.