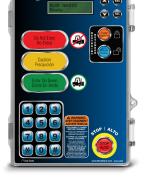

#### Blue Genius<sup>™</sup> Master Control Panels: See the Advantages

| A | Microprocessor<br>Based Design†: | Intelligent programmable menu<br>options support software based<br>upgrades.              | J | Advanced Light<br>Communication<br>Package:                                                                                                                                                                                                                                                                                                                                                                                                                                                                                                                                                                                                                                                                                                                                                                                                                                                                                                                                                                                                                                                                                                                                                                                                                                                                                                                                                                                                                                                                                                                                                                                                                                                                                                                                                                                                                                                                                                                                                                                                                                                                                    | LED interior and exterior lights signal safety conditions to dock personnel and truck drivers. |
|---|----------------------------------|-------------------------------------------------------------------------------------------|---|--------------------------------------------------------------------------------------------------------------------------------------------------------------------------------------------------------------------------------------------------------------------------------------------------------------------------------------------------------------------------------------------------------------------------------------------------------------------------------------------------------------------------------------------------------------------------------------------------------------------------------------------------------------------------------------------------------------------------------------------------------------------------------------------------------------------------------------------------------------------------------------------------------------------------------------------------------------------------------------------------------------------------------------------------------------------------------------------------------------------------------------------------------------------------------------------------------------------------------------------------------------------------------------------------------------------------------------------------------------------------------------------------------------------------------------------------------------------------------------------------------------------------------------------------------------------------------------------------------------------------------------------------------------------------------------------------------------------------------------------------------------------------------------------------------------------------------------------------------------------------------------------------------------------------------------------------------------------------------------------------------------------------------------------------------------------------------------------------------------------------------|------------------------------------------------------------------------------------------------|
| В | Printed Circuit<br>Board         | Eliminate performance problems associated with loose wiring.                              | K | Duplex<br>Receptacle/                                                                                                                                                                                                                                                                                                                                                                                                                                                                                                                                                                                                                                                                                                                                                                                                                                                                                                                                                                                                                                                                                                                                                                                                                                                                                                                                                                                                                                                                                                                                                                                                                                                                                                                                                                                                                                                                                                                                                                                                                                                                                                          | Optional: available for customized installations.                                              |
| С | Touch Controls:                  | Flat surface buttons will not wear down, break, or collect dirt.                          |   | Step-Down<br>Transformer <sup>†</sup> :                                                                                                                                                                                                                                                                                                                                                                                                                                                                                                                                                                                                                                                                                                                                                                                                                                                                                                                                                                                                                                                                                                                                                                                                                                                                                                                                                                                                                                                                                                                                                                                                                                                                                                                                                                                                                                                                                                                                                                                                                                                                                        |                                                                                                |
| D | LCD Menu<br>Screen:              | Displays equipment status as well as detailed operating and troubleshooting instructions. |   | Blue Genius L                                                                                                                                                                                                                                                                                                                                                                                                                                                                                                                                                                                                                                                                                                                                                                                                                                                                                                                                                                                                                                                                                                                                                                                                                                                                                                                                                                                                                                                                                                                                                                                                                                                                                                                                                                                                                                                                                                                                                                                                                                                                                                                  |                                                                                                |
| E | Numerical Touch<br>Keypad:       | Vehicle restraint bypass and security options supported via code.                         |   | Do Ngi Enter<br>No Entrar                                                                                                                                                                                                                                                                                                                                                                                                                                                                                                                                                                                                                                                                                                                                                                                                                                                                                                                                                                                                                                                                                                                                                                                                                                                                                                                                                                                                                                                                                                                                                                                                                                                                                                                                                                                                                                                                                                                                                                                                                                                                                                      |                                                                                                |
| F | Polycarbonate<br>Enclosure:      | NEMA4X / IP65 rated<br>(washdown and corrosion<br>resistant).                             |   | Caution<br>Precaución<br>Enter On Green<br>Entrar En Verde                                                                                                                                                                                                                                                                                                                                                                                                                                                                                                                                                                                                                                                                                                                                                                                                                                                                                                                                                                                                                                                                                                                                                                                                                                                                                                                                                                                                                                                                                                                                                                                                                                                                                                                                                                                                                                                                                                                                                                                                                                                                     |                                                                                                |
| G | Rotary<br>Disconnect:            | Cuts power to the control panel<br>in preparation for servicing and<br>maintenance.       |   |                                                                                                                                                                                                                                                                                                                                                                                                                                                                                                                                                                                                                                                                                                                                                                                                                                                                                                                                                                                                                                                                                                                                                                                                                                                                                                                                                                                                                                                                                                                                                                                                                                                                                                                                                                                                                                                                                                                                                                                                                                                                                                                                |                                                                                                |
| Н | Audible Alarm <sup>†</sup> :     | Optional: Brings safety issues to dock attendant's attention.                             |   | Characterization of the second |                                                                                                |
| l | STOP Button:                     | Halts or limits the motion of all interlocked equipment and door.                         |   | Blue Geni                                                                                                                                                                                                                                                                                                                                                                                                                                                                                                                                                                                                                                                                                                                                                                                                                                                                                                                                                                                                                                                                                                                                                                                                                                                                                                                                                                                                                                                                                                                                                                                                                                                                                                                                                                                                                                                                                                                                                                                                                                                                                                                      | us™ <b>Gold Series III</b> panel shown.                                                        |

## Superior Technology and Advanced Safety

- The sequence of equipment operation is properly interlocked to optimize safety and productivity. Operating sequences can be customized to suit application needs.
- The microprocessor based design makes operational upgrades quick and easy. All function expansions are done via software: no need to replace the panel.
- Printed circuit board technology provides trouble-free wiring, eliminating performance issues associated with the deterioration of mechanical switches and wires.
- NEMA4X / IP65 rated polycarbonate enclosure is washdown and corrosion resistant, making it compatible with facilities that must adhere to FDA's high cleaning standards, such as pharmaceutical and chemical handling locations.
- Audible touch buttons and numeric keypad are flat-surface in design, and will not break off or wear down with extended use. All buttons provide instant sound feedback to user input.
- The large LCD screen displays clear and accurate instructions for the operation and troubleshooting of all connected dock equipment. Multi-language support available.

- An interior and exterior LED lights communication system continually displays safety conditions to dock personnel and truck drivers, reducing the risk of accident or injury.
- A 'STOP' button allows the operator to halt or limit equipment motion in the event of a potential emergency.
- Built-in audible alarm alerts operators to certain potentially unsafe conditions.
- Vehicle restraint bypass and security options supported via numeric code. No downtime due to broken or missing keys. Personalized code levels available.