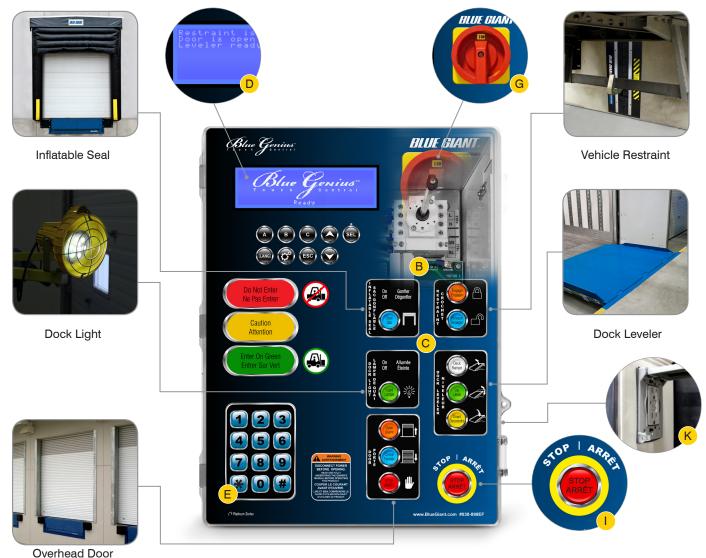

#### Blue Genius<sup>™</sup> Master Control Panels: See the Advantages

| A | Microprocessor<br>Based Design†: | Intelligent programmable menu<br>options support software based<br>upgrades.              | J | Advanced Light<br>Communication<br>Package:                                                                                                                                                                                                                                                                                                                                                                                                                                                                                                                                                                                                                                                                                                                                                                                                                                                                                                                                                                                                                                                                                                                                                                                                                                                                                                                                                                                                                                                                                                                                                                                                                                                                                                                                                                                                                                                                                                                                                                                                                                                                                    | LED interior and exterior lights signal safety conditions to dock personnel and truck drivers. |
|---|----------------------------------|-------------------------------------------------------------------------------------------|---|--------------------------------------------------------------------------------------------------------------------------------------------------------------------------------------------------------------------------------------------------------------------------------------------------------------------------------------------------------------------------------------------------------------------------------------------------------------------------------------------------------------------------------------------------------------------------------------------------------------------------------------------------------------------------------------------------------------------------------------------------------------------------------------------------------------------------------------------------------------------------------------------------------------------------------------------------------------------------------------------------------------------------------------------------------------------------------------------------------------------------------------------------------------------------------------------------------------------------------------------------------------------------------------------------------------------------------------------------------------------------------------------------------------------------------------------------------------------------------------------------------------------------------------------------------------------------------------------------------------------------------------------------------------------------------------------------------------------------------------------------------------------------------------------------------------------------------------------------------------------------------------------------------------------------------------------------------------------------------------------------------------------------------------------------------------------------------------------------------------------------------|------------------------------------------------------------------------------------------------|
| В | Printed Circuit<br>Board         | Eliminate performance problems associated with loose wiring.                              | K | Duplex<br>Receptacle/                                                                                                                                                                                                                                                                                                                                                                                                                                                                                                                                                                                                                                                                                                                                                                                                                                                                                                                                                                                                                                                                                                                                                                                                                                                                                                                                                                                                                                                                                                                                                                                                                                                                                                                                                                                                                                                                                                                                                                                                                                                                                                          | Optional: available for customized installations.                                              |
| С | Touch Controls:                  | Flat surface buttons will not wear down, break, or collect dirt.                          |   | Step-Down<br>Transformer <sup>†</sup> :                                                                                                                                                                                                                                                                                                                                                                                                                                                                                                                                                                                                                                                                                                                                                                                                                                                                                                                                                                                                                                                                                                                                                                                                                                                                                                                                                                                                                                                                                                                                                                                                                                                                                                                                                                                                                                                                                                                                                                                                                                                                                        |                                                                                                |
| D | LCD Menu<br>Screen:              | Displays equipment status as well as detailed operating and troubleshooting instructions. |   | Blue Genius L                                                                                                                                                                                                                                                                                                                                                                                                                                                                                                                                                                                                                                                                                                                                                                                                                                                                                                                                                                                                                                                                                                                                                                                                                                                                                                                                                                                                                                                                                                                                                                                                                                                                                                                                                                                                                                                                                                                                                                                                                                                                                                                  |                                                                                                |
| E | Numerical Touch<br>Keypad:       | Vehicle restraint bypass and security options supported via code.                         |   | Do Ngi Enter<br>No Entrar                                                                                                                                                                                                                                                                                                                                                                                                                                                                                                                                                                                                                                                                                                                                                                                                                                                                                                                                                                                                                                                                                                                                                                                                                                                                                                                                                                                                                                                                                                                                                                                                                                                                                                                                                                                                                                                                                                                                                                                                                                                                                                      |                                                                                                |
| F | Polycarbonate<br>Enclosure:      | NEMA4X / IP65 rated<br>(washdown and corrosion<br>resistant).                             |   | Caution<br>Precaución<br>Enter On Green<br>Entrar En Verde                                                                                                                                                                                                                                                                                                                                                                                                                                                                                                                                                                                                                                                                                                                                                                                                                                                                                                                                                                                                                                                                                                                                                                                                                                                                                                                                                                                                                                                                                                                                                                                                                                                                                                                                                                                                                                                                                                                                                                                                                                                                     |                                                                                                |
| G | Rotary<br>Disconnect:            | Cuts power to the control panel<br>in preparation for servicing and<br>maintenance.       |   |                                                                                                                                                                                                                                                                                                                                                                                                                                                                                                                                                                                                                                                                                                                                                                                                                                                                                                                                                                                                                                                                                                                                                                                                                                                                                                                                                                                                                                                                                                                                                                                                                                                                                                                                                                                                                                                                                                                                                                                                                                                                                                                                |                                                                                                |
| Н | Audible Alarm <sup>†</sup> :     | Optional: Brings safety issues to dock attendant's attention.                             |   | Characterization of the second |                                                                                                |
| l | STOP Button:                     | Halts or limits the motion of all interlocked equipment and door.                         |   | Blue Geni                                                                                                                                                                                                                                                                                                                                                                                                                                                                                                                                                                                                                                                                                                                                                                                                                                                                                                                                                                                                                                                                                                                                                                                                                                                                                                                                                                                                                                                                                                                                                                                                                                                                                                                                                                                                                                                                                                                                                                                                                                                                                                                      | us™ <b>Gold Series III</b> panel shown.                                                        |

## Superior Technology and Advanced Safety

- The sequence of equipment operation is properly interlocked to optimize safety and productivity. Operating sequences can be customized to suit application needs.
- The microprocessor based design makes operational upgrades quick and easy. All function expansions are done via software: no need to replace the panel.
- Printed circuit board technology provides trouble-free wiring, eliminating performance issues associated with the deterioration of mechanical switches and wires.
- NEMA4X / IP65 rated polycarbonate enclosure is washdown and corrosion resistant, making it compatible with facilities that must adhere to FDA's high cleaning standards, such as pharmaceutical and chemical handling locations.
- Audible touch buttons and numeric keypad are flat-surface in design, and will not break off or wear down with extended use. All buttons provide instant sound feedback to user input.
- The large LCD screen displays clear and accurate instructions for the operation and troubleshooting of all connected dock equipment. Multi-language support available.

- An interior and exterior LED lights communication system continually displays safety conditions to dock personnel and truck drivers, reducing the risk of accident or injury.
- A 'STOP' button allows the operator to halt or limit equipment motion in the event of a potential emergency.
- Built-in audible alarm alerts operators to certain potentially unsafe conditions.
- Vehicle restraint bypass and security options supported via numeric code. No downtime due to broken or missing keys. Personalized code levels available.