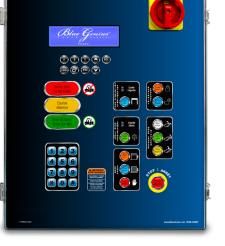

# Blue Genius<sup>TM</sup> Controls GOLD AND PLATINUM SERIES

The **Blue Genius™ Gold Series** features a user-friendly, LCD screen that provides real time, easily understood instructions for operation, maintenance and diagnostics as well as supervisory keypad lockout and override function.

The **Blue Genius™ Platinum Series** operates various combinations of loading dock equipment. A single control panel integrates all required functions, enabling the safe and simplified operation of any dock system from one central location.