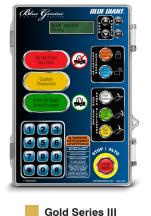

#### Blue Genius<sup>™</sup> Master Control Panels: See the Advantages

| A | Microprocessor<br>Based Design†: | Intelligent programmable menu<br>options support software based<br>upgrades.              | J | Advanced Light<br>Communication<br>Package:                                                                                                                                                                                                                                                                                                                                                                                                                                                                                                                                                                                                                                                                                                                                                                                                                                                                                                                                                                                                                                                                                                                                                                                                                                                                                                                                                                                                                                                                                                                                                                                                                                                                                                                                                                                                                                                                                                                                                                                                                                                                                    | LED interior and exterior lights signal safety conditions to dock personnel and truck drivers. |
|---|----------------------------------|-------------------------------------------------------------------------------------------|---|--------------------------------------------------------------------------------------------------------------------------------------------------------------------------------------------------------------------------------------------------------------------------------------------------------------------------------------------------------------------------------------------------------------------------------------------------------------------------------------------------------------------------------------------------------------------------------------------------------------------------------------------------------------------------------------------------------------------------------------------------------------------------------------------------------------------------------------------------------------------------------------------------------------------------------------------------------------------------------------------------------------------------------------------------------------------------------------------------------------------------------------------------------------------------------------------------------------------------------------------------------------------------------------------------------------------------------------------------------------------------------------------------------------------------------------------------------------------------------------------------------------------------------------------------------------------------------------------------------------------------------------------------------------------------------------------------------------------------------------------------------------------------------------------------------------------------------------------------------------------------------------------------------------------------------------------------------------------------------------------------------------------------------------------------------------------------------------------------------------------------------|------------------------------------------------------------------------------------------------|
| В | Printed Circuit<br>Board         | Eliminate performance problems associated with loose wiring.                              | K | Duplex<br>Receptacle/                                                                                                                                                                                                                                                                                                                                                                                                                                                                                                                                                                                                                                                                                                                                                                                                                                                                                                                                                                                                                                                                                                                                                                                                                                                                                                                                                                                                                                                                                                                                                                                                                                                                                                                                                                                                                                                                                                                                                                                                                                                                                                          | Optional: available for customized installations.                                              |
| С | Touch Controls:                  | Flat surface buttons will not wear down, break, or collect dirt.                          |   | Step-Down<br>Transformer <sup>†</sup> :                                                                                                                                                                                                                                                                                                                                                                                                                                                                                                                                                                                                                                                                                                                                                                                                                                                                                                                                                                                                                                                                                                                                                                                                                                                                                                                                                                                                                                                                                                                                                                                                                                                                                                                                                                                                                                                                                                                                                                                                                                                                                        |                                                                                                |
| D | LCD Menu<br>Screen:              | Displays equipment status as well as detailed operating and troubleshooting instructions. |   | Blue Genius L                                                                                                                                                                                                                                                                                                                                                                                                                                                                                                                                                                                                                                                                                                                                                                                                                                                                                                                                                                                                                                                                                                                                                                                                                                                                                                                                                                                                                                                                                                                                                                                                                                                                                                                                                                                                                                                                                                                                                                                                                                                                                                                  |                                                                                                |
| E | Numerical Touch<br>Keypad:       | Vehicle restraint bypass and security options supported via code.                         |   | Do Ngi Enter<br>No Entrar                                                                                                                                                                                                                                                                                                                                                                                                                                                                                                                                                                                                                                                                                                                                                                                                                                                                                                                                                                                                                                                                                                                                                                                                                                                                                                                                                                                                                                                                                                                                                                                                                                                                                                                                                                                                                                                                                                                                                                                                                                                                                                      |                                                                                                |
| F | Polycarbonate<br>Enclosure:      | NEMA4X / IP65 rated<br>(washdown and corrosion<br>resistant).                             |   | Caution<br>Precaución<br>Enter On Green<br>Entrar En Verde                                                                                                                                                                                                                                                                                                                                                                                                                                                                                                                                                                                                                                                                                                                                                                                                                                                                                                                                                                                                                                                                                                                                                                                                                                                                                                                                                                                                                                                                                                                                                                                                                                                                                                                                                                                                                                                                                                                                                                                                                                                                     |                                                                                                |
| G | Rotary<br>Disconnect:            | Cuts power to the control panel<br>in preparation for servicing and<br>maintenance.       |   |                                                                                                                                                                                                                                                                                                                                                                                                                                                                                                                                                                                                                                                                                                                                                                                                                                                                                                                                                                                                                                                                                                                                                                                                                                                                                                                                                                                                                                                                                                                                                                                                                                                                                                                                                                                                                                                                                                                                                                                                                                                                                                                                |                                                                                                |
| Н | Audible Alarm <sup>†</sup> :     | Optional: Brings safety issues to dock attendant's attention.                             |   | Characterization of the second |                                                                                                |
| l | STOP Button:                     | Halts or limits the motion of all interlocked equipment and door.                         |   | Blue Geni                                                                                                                                                                                                                                                                                                                                                                                                                                                                                                                                                                                                                                                                                                                                                                                                                                                                                                                                                                                                                                                                                                                                                                                                                                                                                                                                                                                                                                                                                                                                                                                                                                                                                                                                                                                                                                                                                                                                                                                                                                                                                                                      | us™ <b>Gold Series III</b> panel shown.                                                        |

## Superior Technology and Advanced Safety

- The sequence of equipment operation is properly interlocked to optimize safety and productivity. Operating sequences can be customized to suit application needs.
- The microprocessor based design makes operational upgrades quick and easy. All function expansions are done via software: no need to replace the panel.
- Printed circuit board technology provides trouble-free wiring, eliminating performance issues associated with the deterioration of mechanical switches and wires.
- NEMA4X / IP65 rated polycarbonate enclosure is washdown and corrosion resistant, making it compatible with facilities that must adhere to FDA's high cleaning standards, such as pharmaceutical and chemical handling locations.
- Audible touch buttons and numeric keypad are flat-surface in design, and will not break off or wear down with extended use. All buttons provide instant sound feedback to user input.
- The large LCD screen displays clear and accurate instructions for the operation and troubleshooting of all connected dock equipment. Multi-language support available.

- An interior and exterior LED lights communication system continually displays safety conditions to dock personnel and truck drivers, reducing the risk of accident or injury.
- A 'STOP' button allows the operator to halt or limit equipment motion in the event of a potential emergency.
- Built-in audible alarm alerts operators to certain potentially unsafe conditions.
- Vehicle restraint bypass and security options supported via numeric code. No downtime due to broken or missing keys. Personalized code levels available.