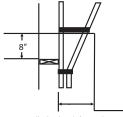

If bollards are present, please provide measurement between the door track and the bollard.

Please provide measurement (in inches) from the wall to the edge of the door track at approximately 8" above the header.