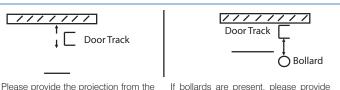

If bollards are present, please provide measurement between the door track and the bollard.

Please provide measurement (in inches) from the wall to the edge of the door track at approximately 8" above the header.