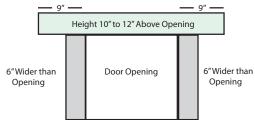

Note for Wall-Mount or Inside Stand-off Mount: The illustration below shows the areas that need to be free from any obstacles to allow the door to operate properly. If there are any obstructions in these areas, they must be removed.