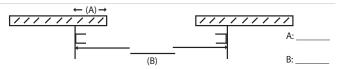

If the mount style is Inside Stand-Off, please provide the measurement from the jamb to the inside of the track (A) and the width of the existing door guide tracks (B).

Please provide the projection from the wall to the front of the existing door tracks.