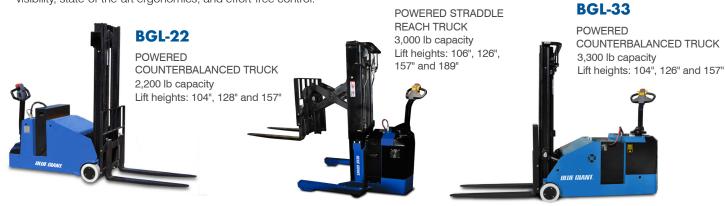

# WALKIE COUNTERBALANCED AND STRADDLE REACH TRUCKS

In a busy work environment, Blue Giant Walkie Counterbalanced and Straddle Reach Trucks deliver excellent performance, whether on the dock or in an aisle. Each model is designed to give operators easy visibility, state-of-the-art ergonomics, and effort-free control.