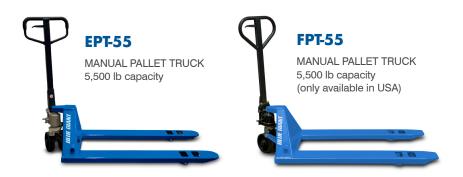

### MANUAL PALLET TRUCKS

Blue Giant has a complete line of rugged and high-performing yet lightweight hand pallet trucks, all designed to exceed the demands of the toughest workplace environments.

Recognized for their reliability and durability, Blue Giant manual pallet trucks are used in busy facilities all over the world. Each compact model offers years of high productivity and a low cost of ownership.