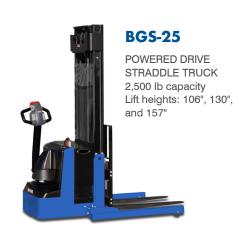

## **POWERED DRIVE STACKERS**

Blue Giant powered drive stackers can handle up to 4000lbs, allowing workers to double-stack loads, place palletized products in racks, or position loads more efficiently

### **WALKIE STACKERS**

Blue Giant Walkie Stackers can accommodate a range of applications in multiple industries.

Our product portfolio offers a variety of high-performing and cost-effective stackers capable of working with different load sizes and types, floor conditions, and space constraints.