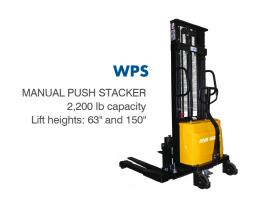

transport heavy cargo smoothly and efficiently.

### **ELECTRIC POWERED PALLET TRUCKS**

Blue Giant Powered Pallet Trucks offer controlled performance, maneuver well in tight spaces, and deliver power on demand.











# **Industrial Trucks**



**BGS-30** 

## **POWERED DRIVE STACKERS**

Blue Giant powered drive stackers can handle up to 4000lbs, allowing workers to double-stack loads, place palletized products in racks, or position loads more efficiently







### **WALKIE STACKERS**

Blue Giant Walkie Stackers can accommodate a range of applications in multiple industries.

Our product portfolio offers a variety of high-performing and cost-effective stackers capable of working with different load sizes and types, floor conditions, and space constraints.

### MANUAL PUSH STACKERS



# WALKIE COUNTERBALANCED AND STRADDLE REACH TRUCKS

In a busy work environment, Blue Giant Walkie Counterbalanced and Straddle Reach Trucks deliver excellent performance, whether on the dock or in an aisle. Each model is designed to give operators easy visibility, state-of-the-art ergonomics, and effort-free control.



BLUE GIANT EQUIPMENT CORPORATION

Corporate 410 Admiral Blvd Mississauga, ON, Canada L5T 2N6 t 905.457.3900 f 905.457.2313 USA 6350 Burnt Poplar Road Greensboro, NC 27409 www.bluegiant.com

**BGNR-30** 

AUTHORIZED DEALER

Blue Giant offers a full line of dock levelers, dock safety equipment, seals and shelters, accessories, ergonomic and scissor lift equipment and industrial trucks. Concurrent with our continuing product improvement program, specifications are subject to