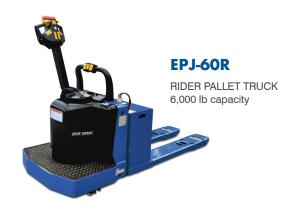

#### RIDER PALLET TRUCKS

Blue Giant offers top-of-the-line electric rider pallet trucks for order picking, high-speed load design, responsive controls, and fast travel speed all support safety and efficiency even in crowded, high-traffic locations.