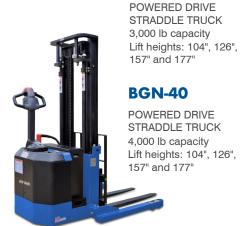

## **POWERED DRIVE STACKERS**

Blue Giant powered drive stackers can handle up to 4000lbs, allowing workers to double-stack loads, place palletized products in racks, or position loads more efficiently

### **WALKIE STACKERS**

Blue Giant Walkie Stackers can accommodate a range of applications in multiple industries.

Our product portfolio offers a variety of high-performing and cost-effective stackers capable of working with different load sizes and types, floor conditions, and space constraints.