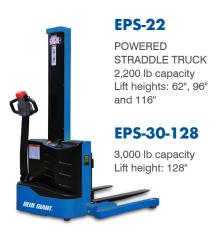

### **WALKIE STACKERS**

Blue Giant Walkie Stackers can accommodate a range of applications in multiple industries.

Our product portfolio offers a variety of high-performing and cost-effective stackers capable of working with different load sizes and types, floor conditions, and space constraints.