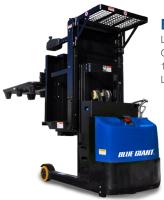

## **BG2-72**

LOW LEVEL ORDER PICKER 1,500 lb (680 kg) capacity Lift height: 72"