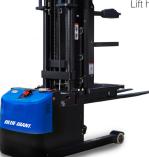

## **BG2-72**

LOW LEVEL ORDER PICKER 1,500 lb (680 kg) capacity Lift height: 72"