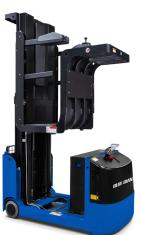

### BG2-126/144

MID LEVEL ORDER PICKER 2,000 lb (907 kg) capacity Lift heights: 126" and 144"

Access More. Hurt Less.

|             | Platform<br>Height | Dimensions<br>(W x L x H) | Working<br>Height | Handling      | Application |
|-------------|--------------------|---------------------------|-------------------|---------------|-------------|
| BG ZERO     | 118"               | 29.5" x 56.5" x 54"       | 195"              | Pick to Shelf |             |
| BG1         | 126"               | 31.5" x 59" x 62.6"       | 203"              | Pick to Shelf |             |
|             | 162"               | 31.5" x 59" x 83.5"       | 239"              |               |             |
|             | 192"               | 34" x 63.25" x 83.5"      | 269"              |               |             |
| BG2-72      | 72"                | 31.5" x 99.5" x 62"       | 149"              | Pallet/Fork   |             |
| BG2-126/144 | 126"               | 34" x 108" x 89.5"        | 203"              | - Pallet/Fork |             |
|             | 144"               | 34" x 108" x 94"          | 221"              |               |             |
| BG E-STEP   | 42"                | 29.5" x 50" x 54.75"      | 119"              | Pick to Shelf |             |