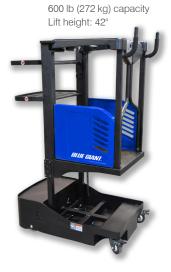

### BG1

TASK SUPPORT VEHICLE 1,000 lb (453 kg) capacity Lift heights: 126"/162"/192"

**BG E-STEP**SEMI-ELECTRIC
ACCESS VEHICLE