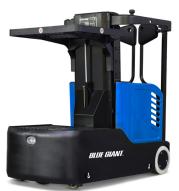

## **BG ZERO**

ELECTRIC ACCESS VEHICLE 750 lb (340 kg) capacity Lift height: 118"