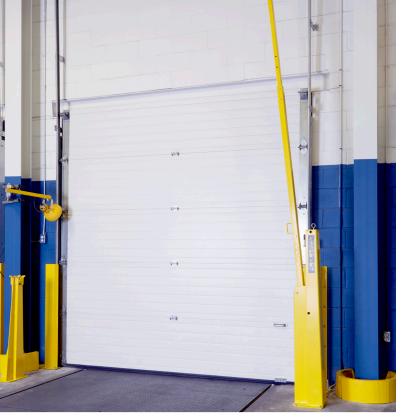

## Provide a clear visual barrier at the loading dock door while controlling access

Blue Giant Loading Dock Gates add safety and security to high traffic loading dock areas.

- Acts as a visual barrier on the loading dock, deterring against falls, accidents, and unwanted passage.
- One size fits most: Blue Giant Loading Dock Gates are adjustable and can cover 8', 9', and 10' wide openings.
- Heavy duty steel construction with bright safety yellow finish is highly visible and durable.
- Simple Tagout / Lockout system can be used when the dock or door is out of service.

- Easy installation and easy access quick release arm allows the arm to go from locked position to open, and vice versa in a snap.
- 42" high design meets OSHA Standard 1910.23(5), which states: A standard railing shall consist of top rail, intermediate rail, and posts, and shall have a vertical height of 42 inches nominal from upper surface of top rail to floor, platform, runway, or ramp level.