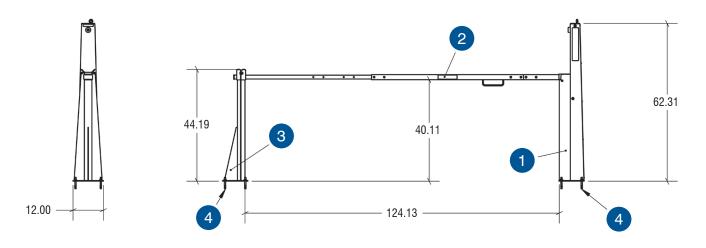

## **SPECIFICATIONS**

| ITEM NO. | PART NUMBER | DESCRIPTION                     | QTY. | MASS (lbs) |
|----------|-------------|---------------------------------|------|------------|
| 1        | 60-3100-A   | SWING ARM COLUMN ASSEMBLY       | 1    | 92.7       |
| 2        | 60-3200-A   | SWING ARM ASSEMBLY              | 1    | 40.1       |
| 3        | 60-3300-A   | SUPPORT COLUMN ASSEMBLY         | 1    | 41.3       |
| 4        | 60-7524     | CONCRETE ANCHOR - 1/2" x 4-1/2" | 8    | 0.294      |