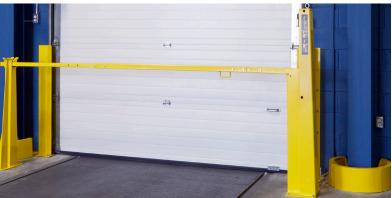

## Provide a clear visual barrier at the loading dock door while controlling access

Blue Giant Loading Dock Gates add safety and security to high traffic loading dock areas.

- Acts as a visual barrier on the loading dock, deterring against falls, accidents, and unwanted passage.
- One size fits most: Blue Giant Loading Dock Gates are adjustable and can cover 8', 9', and 10' wide openings.
- Heavy duty steel construction with bright safety yellow finish is highly visible and durable.
- Simple Tagout / Lockout system can be used when the dock or door is out of service.

- Easy installation and easy access quick release arm allows the arm to go from locked position to open, and vice versa in a snap.
- 42" high design meets OSHA Standard 1910.23(5), which states: A standard railing shall consist of top rail, intermediate rail, and posts, and shall have a vertical height of 42 inches nominal from upper surface of top rail to floor, platform, runway, or ramp level.