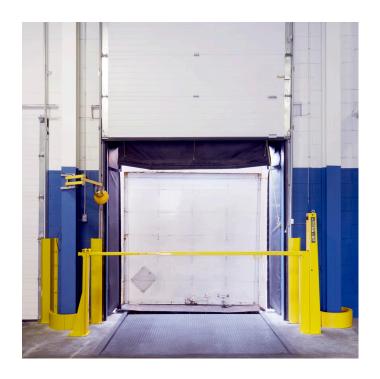

## Provide a clear visual barrier at the loading dock door while controlling access

Blue Giant Loading Dock Gates add safety and security to high traffic loading dock areas.

- Acts as a visual barrier on the loading dock, deterring against falls, accidents, and unwanted passage.
- One size fits most: Blue Giant Loading Dock Gates are adjustable and can cover 8', 9', and 10' wide openings.
- Heavy duty steel construction with bright safety yellow finish is highly visible and durable.
- Simple Tagout / Lockout system can be used when the dock or door is out of service.

- Easy installation and easy access quick release arm allows the arm to go from locked position to open, and vice versa in a snap.
- 42" high design meets OSHA Standard 1910.23(5), which states: A standard railing shall consist of top rail, intermediate rail, and posts, and shall have a vertical height of 42 inches nominal from upper surface of top rail to floor, platform, runway, or ramp level.