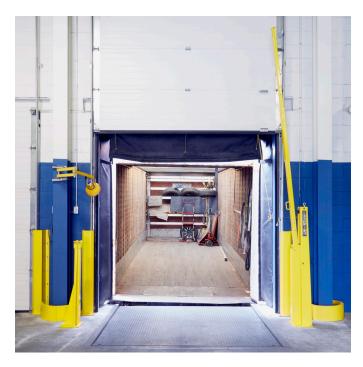

## Provide a clear visual barrier at the loading dock door while controlling access

Blue Giant Loading Dock Gates add safety and security to high traffic loading dock areas.

- Acts as a visual barrier on the loading dock, deterring against falls, accidents, and unwanted passage.
- One size fits most: Blue Giant Loading Dock Gates are adjustable and can cover 8', 9', and 10' wide openings.
- Heavy duty steel construction with bright safety yellow finish is highly visible and durable.
- Simple Tagout / Lockout system can be used when the dock or door is out of service.

- Easy installation and easy access quick release arm allows the arm to go from locked position to open, and vice versa in a snap.
- 42" high design meets OSHA Standard 1910.23(5), which states: A standard railing shall consist of top rail, intermediate rail, and posts, and shall have a vertical height of 42 inches nominal from upper surface of top rail to floor, platform, runway, or ramp level.