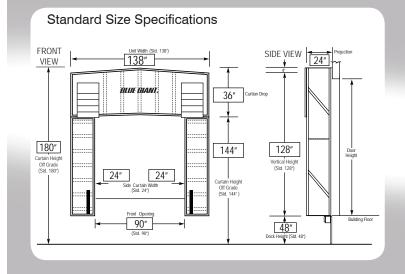

# Series BG500

Designed for 10' x 10' (3048mm x 3048mm) door openings, the BG500 retractable shelter series creates a tight, energy-efficient seal and retracts on impact, reducing pressure on the curtains and extending the working life of the shelter.

• CUSTOM sizes available

Generally designed to suit 10' wide x 10' high (3048mm x 3048mm) openings.

The BG500 series provides full access to the rear of the trailer while creating a tight seal against the top and rear of the trailer. The collapsible frame is designed to retract upon impact from the trailer thus reducing pressure against the curtains and extending the life of the unit. This also allows for less pressure against the building wall.