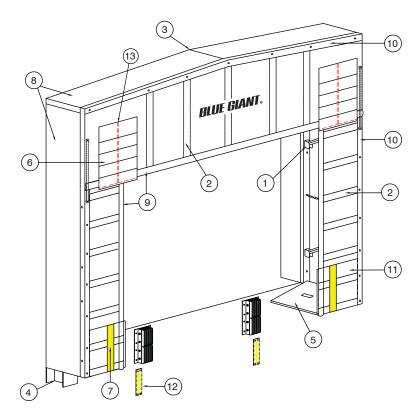

- 1. Galvanized tubular framing
- 2. Stiffeners in head and side curtains help to maintain constant pressure against trailer ensuring a tight seal
- 3. Raked head frame diverts water to sides
- 4. Protective "I" beam
- 5. Replaceable foam bottom pads seal gap between truck and building
- 6. Protective wear flaps on head curtain help to extend life of unit
- 7. 24" yellow guides ensure accurate placement of trucks
- 8. 19 oz black vinyl
- 9. Foam filled edge creates a complete seal against truck
- 10. Galvanized trim angle will not rust
- 11. Double layer of protective fabric on bottom 24" of side curtains
- 12. Optional "reflective guides" to protect your investment
- 13. Optional gusset available (strongly recommended)