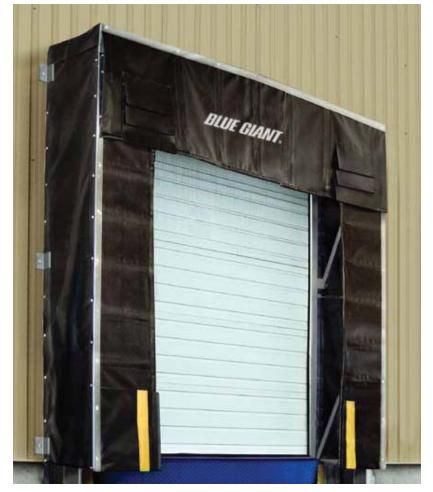

# Series BG500

Designed for 10' x 10' (3048mm x 3048mm) door openings, the BG500 retractable shelter series creates a tight, energy-efficient seal and retracts on impact, reducing pressure on the curtains and extending the working life of the shelter.

• CUSTOM sizes available

Generally designed to suit 10' wide x 10' high (3048mm x 3048mm) openings.

The BG500 series provides full access to the rear of the trailer while creating a tight seal against the top and rear of the trailer. The collapsible frame is designed to retract upon impact from the trailer thus reducing pressure against the curtains and extending the life of the unit. This also allows for less pressure against the building wall.