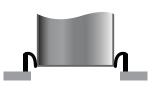

# Series BG500

Designed for 10' x 10' (3048mm x 3048mm) door openings, the BG500 retractable shelter series creates a tight, energy-efficient seal and retracts on impact, reducing pressure on the curtains and extending the working life of the shelter.

• CUSTOM sizes available

Generally designed to suit 10' wide x 10' high (3048mm x 3048mm) openings.

The BG500 series provides full access to the rear of the trailer while creating a tight seal against the top and rear of the trailer. The collapsible frame is designed to retract upon impact from the trailer thus reducing pressure against the curtains and extending the life of the unit. This also allows for less pressure against the building wall.

- 1. Galvanized tubular framing
- 2. Stiffeners in head and side curtains help to maintain constant pressure against trailer ensuring a tight seal
- 3. Raked head frame diverts water to sides
- 4. Protective "I" beam
- 5. Replaceable foam bottom pads seal gap between truck and building
- 6. Protective wear flaps on head curtain help to extend life of unit
- 7. 24" yellow guides ensure accurate placement of trucks
- 8. 19 oz black vinyl
- 9. Foam filled edge creates a complete seal against truck
- 10. Galvanized trim angle will not rust
- 11. Double layer of protective fabric on bottom 24" of side curtains
- 12. Optional "reflective guides" to protect your investment
- 13. Optional gusset available (strongly recommended)