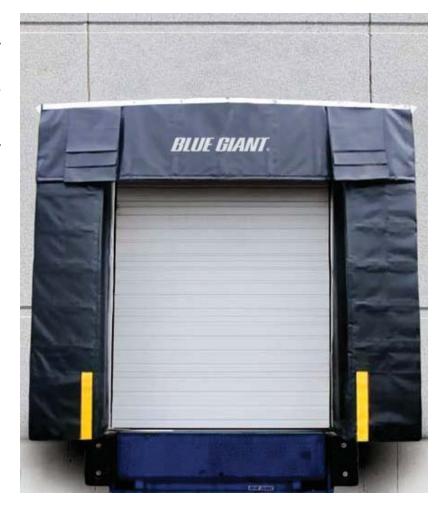

Generally designed for 10'x10' (3048 mm x 3048mm) door openings, the BG600 series foam frame shelter enables unrestricted access to a truck interior, making it an ideal solution for tailgate or standard trailers.

Generally designed for but not limited to 10' wide x 10' high (3048 x 3048mm) openings.

The BG600 series is ideal for tailgate or standard trailers. The design of this unit allows the trailer to pass through the side and top curtains allowing full unrestricted access to the rear of the trailer when loading and unloading.

With no mechanical or adjustable parts, this unit is designed to prevent many of the problems that arise from conventional seals and shelters. With foam side frames and removable side curtains, this unit is ideal for virtually every application.