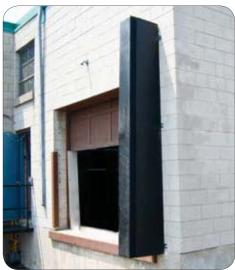

## Foam Frame

The foam frame vertical pads of the D600 shelter resist damage caused by off-centre trailer impact and returns to original form.

### Removable Side Curtains

The side curtains can be easily removed to allow air flow into the building during warmer months and increase the life of the unit.