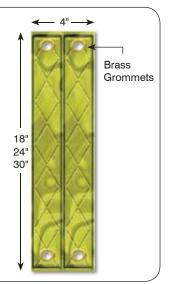

#### Protect Your Investment

With Blue Giant's "Reflective Guides" designed to ensure accurate truck placement.

This maintenance free product safely guides trailers to the docking position in poor visibility and low light level situations thereby reducing possible damage to product and dock area.