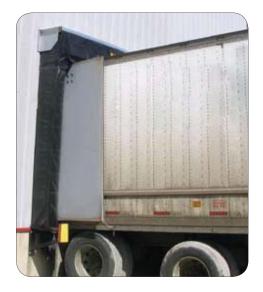

## **Full Access**

The D600 unit is designed to allow full unrestricted access to the rear of the trailer preventing premature wear and tear caused by loading and unloading product.

Generally designed for but not limited to 10' wide x 10' high (3048 x 3048mm) openings.

The BG600 series is ideal for tailgate or standard trailers. The design of this unit allows the trailer to pass through the side and top curtains allowing full unrestricted access to the rear of the trailer when loading and unloading.