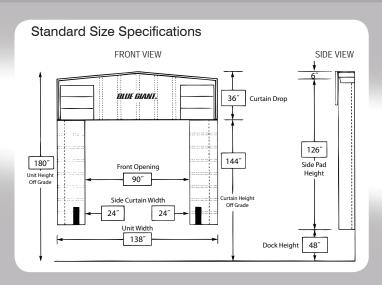

Generally designed for 10'x10' (3048 mm x 3048mm) door openings, the BG600 series foam frame shelter enables unrestricted access to a truck interior, making it an ideal solution for tailgate or standard trailers.

Generally designed for but not limited to 10' wide x 10' high (3048 x 3048mm) openings.

The BG600 series is ideal for tailgate or standard trailers. The design of this unit allows the trailer to pass through the side and top curtains allowing full unrestricted access to the rear of the trailer when loading and unloading.