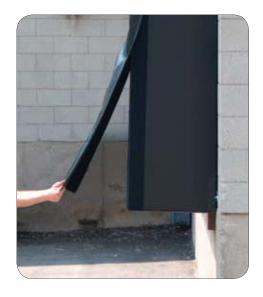

Generally designed for 10'x10' (3048 mm x 3048mm) door openings, the BG600 series foam frame shelter enables unrestricted access to a truck interior, making it an ideal solution for tailgate or standard trailers.

Generally designed for but not limited to 10' wide x 10' high (3048 x 3048mm) openings.

The BG600 series is ideal for tailgate or standard trailers. The design of this unit allows the trailer to pass through the side and top curtains allowing full unrestricted access to the rear of the trailer when loading and unloading.

With no mechanical or adjustable parts, this unit is designed to prevent many of the problems that arise from conventional seals and shelters. With foam side frames and removable side curtains, this unit is ideal for virtually every application.

## **Full Access**

The D600 unit is designed to allow full unrestricted access to the rear of the trailer preventing premature wear and tear caused by loading and unloading product.

## Foam Frame

The foam frame vertical pads of the D600 shelter resist damage caused by off-centre trailer impact and returns to original form.

### Removable Side Curtains

The side curtains can be easily removed to allow air flow into the building during warmer months and increase the life of the unit.