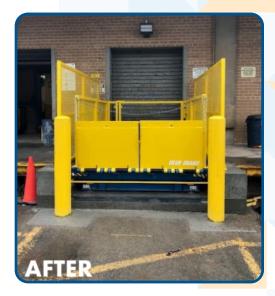

## **The Solution**

Upon assessing the situation, the Nation C.A.R.E.® team proposed a new concrete pit, bollards, and an 8,000lb. capacity Lomaster Stationary Dock Lift with superior lifting capacity. To further increase safety, an innovative swing door system was incorporated into the dock lift solution. This system features a sensor to ensure that the entire dock lift is securely locked into place before lifting. In collaboration with our dealer, Hansler Industries, the concrete pit was replaced, and the new dock lift solution was installed. This solution has increased the capacity, efficiency, and volume of shipping and receiving at Canada Post, while also helping to improve safety.