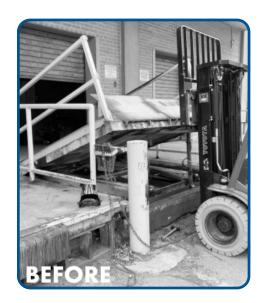

## **The Problem**

Canada Post realized they had a problem when their shipping and receiving volume efficiency began to rapidly decrease. Due to an aging dock lift with a limited weight capacity, the concrete pit below the dock lift had also begun to deteriorate. It was only a matter of time before their old dock lift stopped working. This was not an option as broken dock equipment would drastically slow down - and possibly cease - shipping and receiving operations. After thorough evaluation of our tender, Canada Post selected Blue Giant's Nation C.A.R.E.® team to help them find the right solution: equipment built to withstand heavy loads, increase employee safety, and prevent downtime during installation and future shipping and receiving.