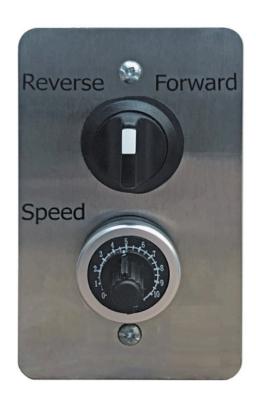

## **IDFC Controller**

- · Easily mounted to wall
- Control each fan individually
- Operate your fans in either forward (cooling) or reverse (destratification)
- Manually control each fan's speed

| FEATURES                 | RADAR                       |
|--------------------------|-----------------------------|
| Gearbox Part #           | BP-791                      |
| Direct Drive Part #      | DP-793                      |
| # of Fans<br>Controlled  | 1                           |
| Power Supply             | 0-10V DC<br>Analog from VFD |
| Connections              | 6-Core Shielded Wire        |
| Dimensions               | 5" L                        |
|                          | 3" W                        |
|                          | 2" W                        |
| Language Protocol        | 0-10V Signal                |
| Power Consumption        | N/A                         |
| Enclosure                | ABS Plastic                 |
| User Interface           | Rotary Dial                 |
| Protection Rating        | NEMA 4X IP65                |
| Max Cable Length         | 300 ft.                     |
| Provided Cable<br>Length | Field Supplied              |
| Direction                | Forward                     |
|                          | Reverse                     |
| BacNet VFD Protocol      | Available                   |
| ModBus VFD Protocol      | Standard                    |