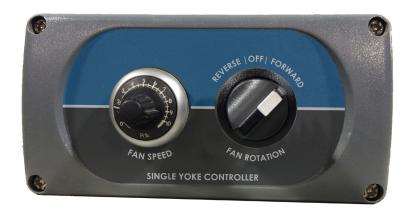

## **Manual Single Fan Control**

- Operates one fan
- Operate fan in either forward (cooling) or reverse (destratification)
- Easily mounted to wall
- · Manually control speed of each fan

| FEATURES                 | MANUAL SINGLE               |
|--------------------------|-----------------------------|
| Gearbox Part #           | BP-777                      |
| Direct Drive Part #      | DP-779                      |
| # of Fans<br>Controlled  | 1                           |
| Power Supply             | 0-10V DC<br>Analog from VFD |
| Connections              | 6-Core Shielded Wire        |
| Dimensions               | 5" L                        |
|                          | 3" W                        |
|                          | 2" H                        |
| Language Protocol        | 0-10V Signal                |
| Temperature Inputs       | N/A                         |
| Enclosure                | ABS Plastic                 |
| User Interface           | Rotary Dial                 |
| Protection Rating        | NEMA 4X IP65                |
| Max Cable Length         | 300 ft.                     |
| Provided Cable<br>Length | 100 ft.                     |
| Direction                | Forward                     |
|                          | Reverse                     |
| BacNet VFD Protocol      | Available                   |
| ModBus VFD Protocol      | Standard                    |