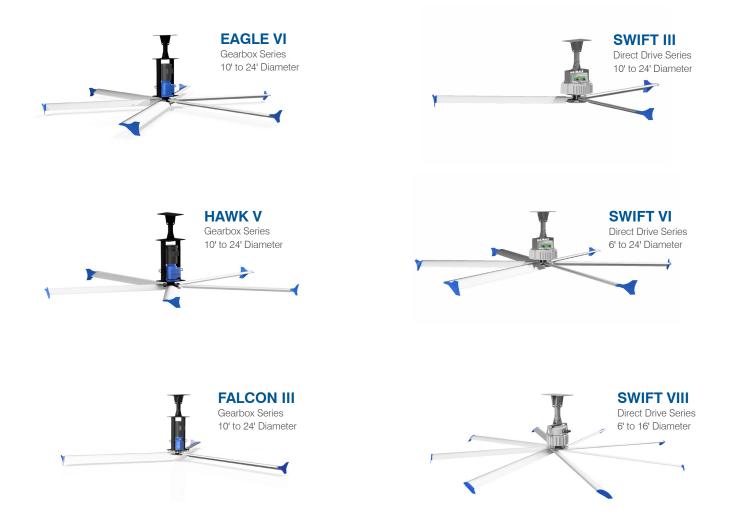

Low on cost, high on performance.

|            | Blades | Drive                    | Diameter    | Voltage                                                  | Application |
|------------|--------|--------------------------|-------------|----------------------------------------------------------|-------------|
| EAGLE VI   | 6      | Gearbox<br>1.0 or 1.5 HP | 10 - 24 Ft. | 110/1/60<br>230/1/60<br>230/3/60<br>460/3/60<br>575/3/60 |             |
| HAWK V     | 5      | Gearbox<br>1.0 HP        | 10 - 24 Ft. | 110/1/60<br>230/1/60<br>230/3/60<br>460/3/60<br>575/3/60 |             |
| FALCON III | 3      | Gearbox<br>1.0 HP        | 10 - 24 Ft. | 110/1/60<br>230/1/60<br>230/3/60<br>460/3/60<br>575/3/60 |             |
| SWIFT III  | 3      | Direct Drive<br>1.35 HP  | 10 - 24 Ft. | 230/1/60<br>230/3/60<br>460/3/60                         |             |
| SWIFT VI   | 6      | Direct Drive<br>1.35 HP  | 6 - 24 Ft.  | 230/1/60<br>230/3/60<br>460/3/60                         |             |
| SWIFT VIII | 8      | Direct Drive<br>1.35 HP  | 6 - 16 Ft.  | 110/1/60<br>230/1/60<br>230/3/60                         |             |