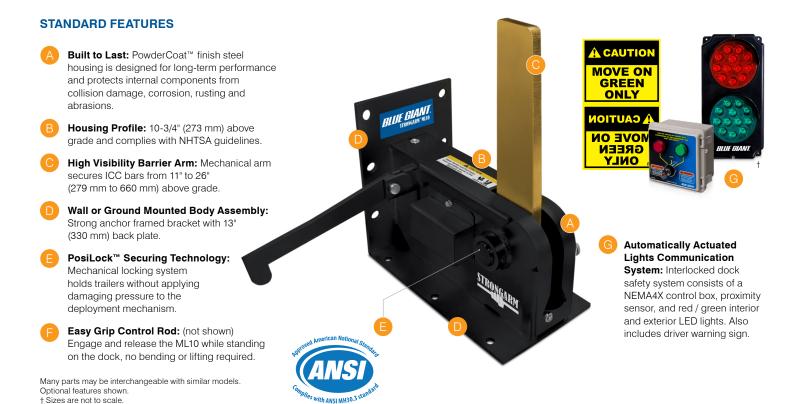

### **HOLDS STRONG**

- The StrongArm™ ML10 uses 30,000 lb (13,636 kg) of restraining force to prevent premature truck departure during loading and unloading. The unit can be left in the locked position overnight to discourage trailer theft.
- Complies with ANSI MH30.3 Standard.

## **EASY TO OPERATE**

 The manually operated ML10 is engaged and released by a single detachable control rod. The risk of employee strain or injury is significantly reduced, because no bending or lifting is required.

#### **NON-IMPACT OPERATION**

- ICC bars are secured via passive engagement, creating less wear and tear on the restraint components and consequently lowering maintenance requirements.
- With a vertical restraining range of 11" to 26" (279 mm to 660 mm) above ground and horizontal reach of 13" (330 mm), the ML10 is compatible with virtually all modern trucks and trailers, even those with air-ride suspension systems.

### **NO POWER NECESSARY**

 Certain applications, such as chemical handling facilities or grain storage locations, involve explosive substances and require limited interaction with electrical devices. The ML10 keeps their loading docks safe because of its completely mechanical operation: no control panel or electrical wiring.

#### THE NEXT LEVEL

- The ML10 system can be upgraded to include a manual or automatic lights communication package for added safety at the loading dock.
- The TLC24-M has interior and exterior LED signal lights (red / green) that are manually controlled to communicate safety conditions to both dock workers and truck drivers.
- The advanced TLC24-A has all the benefits of the TLC24-M but also detects the position of the restraint via a sensor, allowing the lights to automatically change according to the relevant safety condition.

Complete powder coat system prolongs the life of your dock equipment. This process is proven to be an effective rustproof solution which creates a safer work environment.

Corporate 410 Admiral Blvd Mississauga, ON, Canada L5T 2N6 t 905.457.3900 f 905.457.2313 **USA** 6350 Burnt Poplar Road Greensboro, NC 27409 www.bluegiant.com AUTHORIZED DEALER