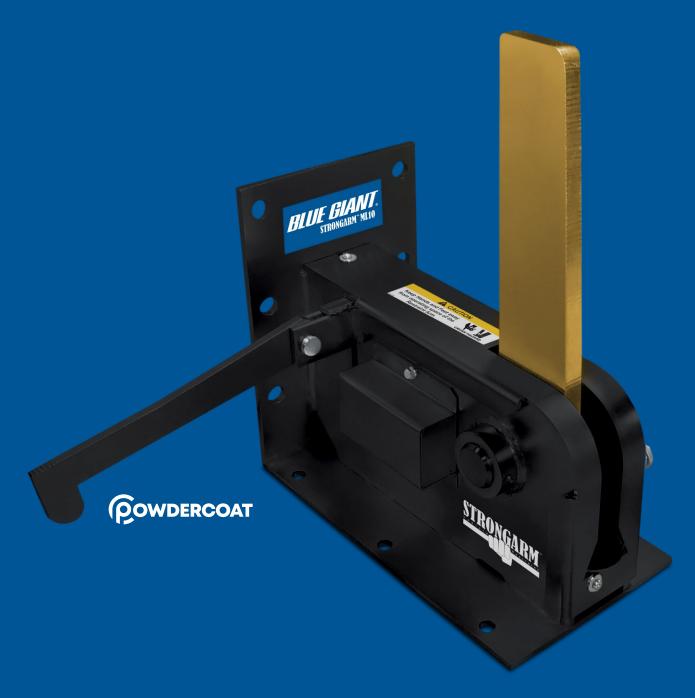

### **HOLDS STRONG**

- The StrongArm™ ML10 uses 30,000 lb (13,636 kg) of restraining force to prevent premature truck departure during loading and unloading. The unit can be left in the locked position overnight to discourage trailer theft.
- Complies with ANSI MH30.3 Standard.

## **EASY TO OPERATE**

 The manually operated ML10 is engaged and released by a single detachable control rod. The risk of employee strain or injury is significantly reduced, because no bending or lifting is required.

#### **NON-IMPACT OPERATION**

- ICC bars are secured via passive engagement, creating less wear and tear on the restraint components and consequently lowering maintenance requirements.
- With a vertical restraining range of 11" to 26" (279 mm to 660 mm) above ground and horizontal reach of 13" (330 mm), the ML10 is compatible with virtually all modern trucks and trailers, even those with air-ride suspension systems.

### **NO POWER NECESSARY**

 Certain applications, such as chemical handling facilities or grain storage locations, involve explosive substances and require limited interaction with electrical devices. The ML10 keeps their loading docks safe because of its completely mechanical operation: no control panel or electrical wiring.

Complete powder coat system prolongs the life of your dock equipment. This process is proven to be an effective rustproof solution which creates a safer work environment.

Corporate 410 Admiral Blvd Mississauga, ON, Canada L5T 2N6 t 905.457.3900 f 905.457.2313 **USA** 6350 Burnt Poplar Road Greensboro, NC 27409 www.bluegiant.com AUTHORIZED DEALER