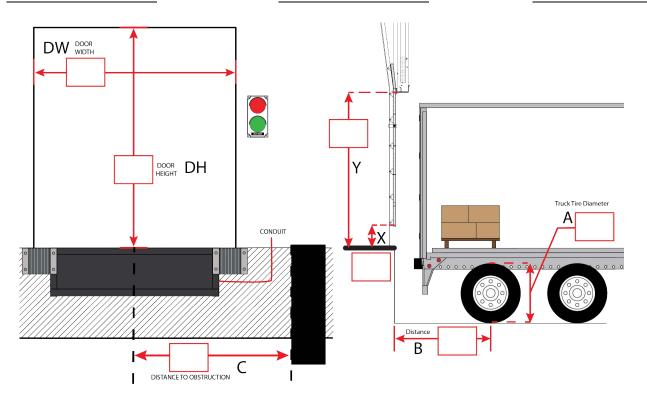

|          | TRUCK #1 | TRUCK #2 | TRUCK #3 |  |  |
|----------|----------|----------|----------|--|--|
| A =      |          |          |          |  |  |
| B =      |          |          |          |  |  |
| C =      |          |          |          |  |  |
| DW =     |          |          |          |  |  |
| DH =     |          |          |          |  |  |
| X =      |          |          |          |  |  |
| Y =      |          |          |          |  |  |
| External |          |          |          |  |  |
| Conduit  |          |          |          |  |  |
| present  |          |          |          |  |  |
| (yes/no) |          |          |          |  |  |